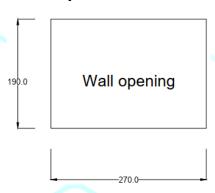

## Wall Mount (installation in wall)

### Front Frame for wall mount

| Frame dimensions | 328X270x7mm                                     |
|------------------|-------------------------------------------------|
| Frame colours    | Black, Red, Gold, Silver or on customer demand. |