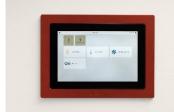

### Front Frame for wall mount

| Frame dimensions | 328X270x7mm                                     |
|------------------|-------------------------------------------------|
| Frame colours    | Black, Red, Gold, Silver or on customer demand. |

# Photos (installation and optional exclusive alloy frames):

Bisly ® info@bisly.com www.bisly.com