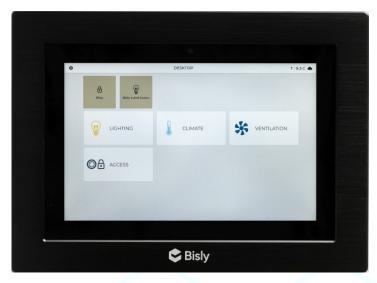

### **Datasheet**

Wall Screen
Part No: YR101

Bisly 10.1" dedicated control screen is a special innovative device developed to offer the best smart home user control experience. It can be integrated into a wall - with a wide option of design frames available or it can be used as a stand-alone device. The Bisly dedicated screen has self-updating capability and is developed to last over many years (has no integrated battery, no external power supply - runs over POE).

# Photos (installation and optional exclusive alloy frames):

Bisly ® info@bisly.com www.bisly.com