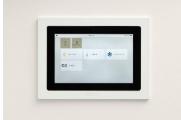

### Front Frame for wall mount

| Frame dimensions | 328X270x7mm                                     |
|------------------|-------------------------------------------------|
| Frame colours    | Black, Red, Gold, Silver or on customer demand. |

# Photos (installation and optional exclusive alloy frames):

Bisly ® info@bisly.com www.bisly.com