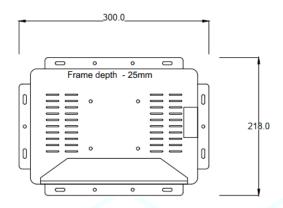

## Screen weight & Dimensions (without wall mount)

| Weight             | 680g         |
|--------------------|--------------|
| Product dimensions | 260x178x28mm |

## Wall Mount (installation in wall)