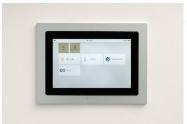

### Front Frame for wall mount

| Frame dimensions | 328X270x7mm                                     |
|------------------|-------------------------------------------------|
| Frame colours    | Black, Red, Gold, Silver or on customer demand. |

# Photos (installation and optional exclusive alloy frames):

Bisly ® info@bisly.com www.bisly.com