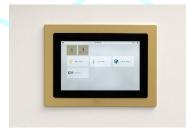

### Front Frame for wall mount

| Frame dimensions | 328X270x7mm                                     |
|------------------|-------------------------------------------------|
| Frame colours    | Black, Red, Gold, Silver or on customer demand. |

# Photos (installation and optional exclusive alloy frames):

Bisly ® info@bisly.com www.bisly.com